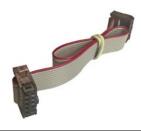

## 16-way In-System Programming (ISP) Cable (0.1" IDC connectors)

Equinox Code: CAB-16W/16W-ISP-RIBBON

Digikey Code: 483-1031-ND

The CAB-16W/16W-ISP-RIBBON cable is a 16-way In-System Programming (ISP) ribbon cable designed to connect from any ISP programmer which features a 16-way IDC connector to a 16-way 0.1" pitch IDC connector on a suitable Target System. The cable features 200mm of flat ribbon cable with a 16-way IDC 0.1" pitch female connector on each end. The IDC connectors are fitted with 'cable grips' and are bump polarised to prevent the connector being plugged in the wrong way around.

## **Specification:**

- Cable length (connector to connector): 200mm
- Cable type: 16-way flat ribbon cable (red stripe denotes pin 1)
- Each end of the cable is terminated with a 10-way 0.1" pitch IDC female connector
- Connectors are fitted with 'cable grips' for added resilience.
- Connectors are bump-polarised to stop the connector being plugged in the wrong way around