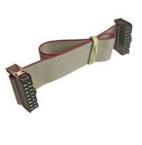

## 16-way In-System Programming (ISP) Cable (0.1" IDC connectors)

Equinox Code: CAB-16W/16W-ISP-RIBBON

Digikey Code: 483-1031-ND

The CAB-16W/16W-ISP-RIBBON cable is a 16-way In-System Programming (ISP) ribbon cable designed to connect from any ISP programmer which features a 16-way IDC connector to a 16-way 0.1" pitch IDC connector on a suitable Target System. The cable features 200mm of flat ribbon cable with a 16-way IDC 0.1" pitch female connector on each end. The IDC connectors are fitted with 'cable grips' and are bump polarised to prevent the connector being plugged in the wrong way around.

## **Specification:**

- Cable length (connector to connector): 200mm
- Cable type: 16-way flat ribbon cable (red stripe denotes pin 1)
- Each end of the cable is terminated with a 10-way 0.1" pitch IDC female connector
- Connectors are fitted with 'cable grips' for added resilience.
- Connectors are bump-polarised to stop the connector being plugged in the wrong way around