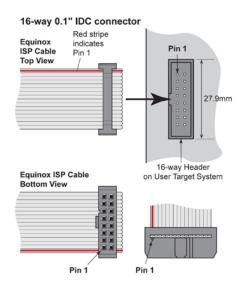

## 16-way In-System Programming (ISP) Cable (0.1" IDC connectors)

Equinox Code: CAB-16W/16W-ISP-RIBBON

Digikey Code: 483-1031-ND

The CAB-16W/16W-ISP-RIBBON cable is a 16-way In-System Programming (ISP) ribbon cable designed to connect from any ISP programmer which features a 16-way IDC connector to a 16-way 0.1" pitch IDC connector on a suitable Target System. The cable features 200mm of flat ribbon cable with a 16-way IDC 0.1" pitch female connector on each end. The IDC connectors are fitted with 'cable grips' and are bump polarised to prevent the connector being plugged in the wrong way around.

## **Specification:**

- Cable length (connector to connector): 200mm
- Cable type: 16-way flat ribbon cable (red stripe denotes pin 1)
- Each end of the cable is terminated with a 10-way 0.1" pitch IDC female connector
- Connectors are fitted with 'cable grips' for added resilience.
- Connectors are bump-polarised to stop the connector being plugged in the wrong way around