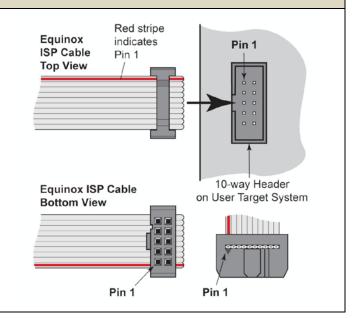

16-way 0.1" pitch ISP ribbon cable (200mm)

Typical layout of an ISP cable connector (10-way)

Digi-key - 483-1031-ND Equinox - CAB-16W/16W-ISP-RIBBON