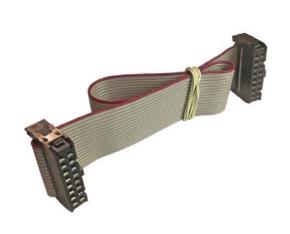

## 16-way In-System Programming (ISP) Cable (0.1" IDC connectors)

Equinox Code: CAB-16W/16W-ISP-RIBBON

Digikey Code: 483-1031-ND

The CAB-16W/16W-ISP-RIBBON cable is a 16-way In-System Programming (ISP) ribbon cable designed to connect from any ISP programmer which features a 16-way IDC connector to a 16-way 0.1" pitch IDC connector on a suitable Target System. The cable features 200mm of flat ribbon cable with a 16-way IDC 0.1" pitch female connector on each end. The IDC connectors are fitted with 'cable grips' and are bump polarised to prevent the connector being plugged in the wrong way around.

## **Specification:**

- Cable length (connector to connector): 200mm
- Cable type: 16-way flat ribbon cable (red stripe denotes pin 1)
- Each end of the cable is terminated with a 10-way 0.1" pitch IDC female connector
- Connectors are fitted with 'cable grips' for added resilience.
- Connectors are bump-polarised to stop the connector being plugged in the wrong way around