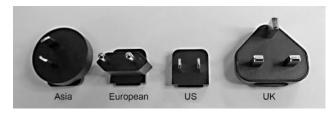

## Interchangeable AC mains plug

This power supply features interchangeable AC mains plugs. The required AC mains plug type for the destination country is simply slotted onto the adaptor

The following plug types are supplied with this adaptor:

- US 2-pin
- European 2-pin
- Asia 2-pin
- UK 3-pin