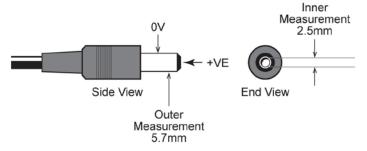

## **Specification:**

**OUTPUT:** Regulated 9V DC @ 1700mA **Output Connector:** 2.5mm barrel (jack) plug,

centre pin positive

INPUT: 100-240VAC, 50-60Hz 600mA

**Mains connector:** Interchangeable Global AC Plug Set - comes with US, UK, Europe, Asia

plugs

Certifications: UL, CE, PSE Certified
Power Supply type: Switchmode

2.5mm Barrel (Jack) Plug