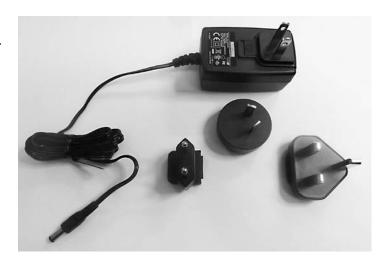

## 9V DC - Mains Power Supply Adaptor (Output: 9V DC regulated@1.7A, Input: 100-240V AC)

Equinox Code: PSU-9V1700mA-UN

Digikey Code: 483-1034-ND

The PSU-9V1700mA(UN) is a universal Mains Power Supply Adaptor (Wall adaptor type) suitable for powering any equipment which requires a 9V DC regulated power supply. The power supply comes with interchangeable mains power supply plugs for the USA, Europe, UK and Asia / Australasia making it ideal for use in most countries in the world. The DC output is a 2.5mm centre positive barrel (jack) plug.

## Interchangeable AC mains plug

This power supply features interchangeable AC mains plugs. The required AC mains plug type for the destination country is simply slotted onto the adaptor

The following plug types are supplied with this adaptor:

- US 2-pin
- European 2-pin
- Asia 2-pin
- UK 3-pin